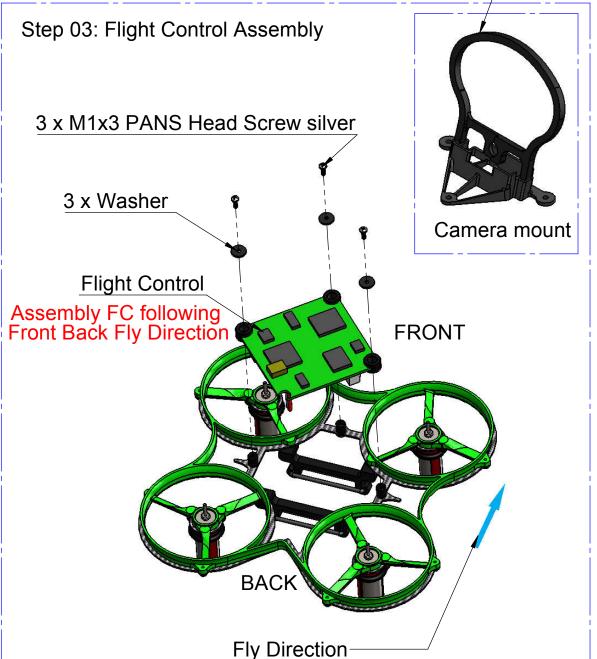

3 x Washer 4x1x0.5

3 x M1x3 PANS Head Screw silver

15° FPV Camera Mount PTU (Black)