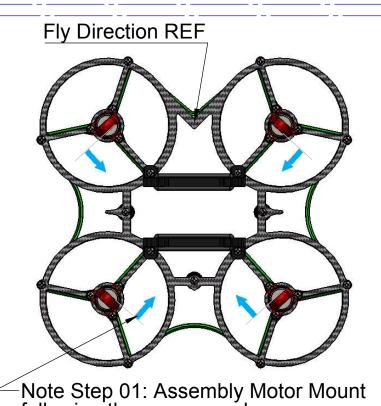

## **PACKAGE LIST PART**

ZAP 65 - Main Frame Pre-assembly with Shroud + FC mount + Battery Tray Fly Direction REF

4 x Motor Mount

12 x M1x3 PANS Head Screw silver

4xO-Ring ID 5.5-W1.5

following the arrow, as showen

Pay attention Motor wire position

Note Step 01: Rotate motor in order to avoid contact with electric wire.

Step 02: Insert Oring into motor mount in order to lock motor wire.

Extra information for FPV Camera Mount PTU (see page number 5)