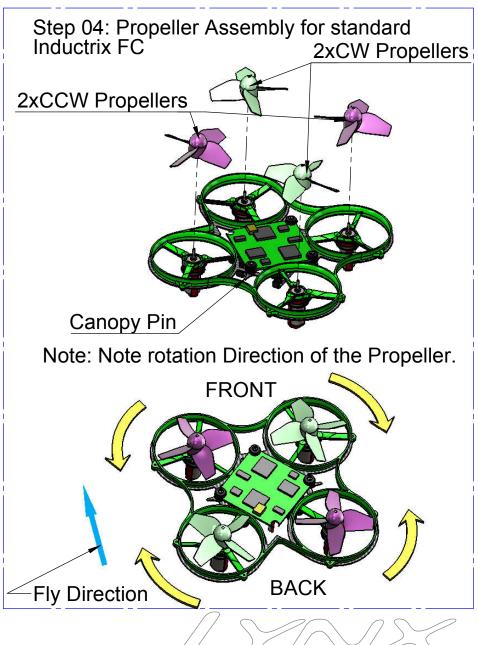

*

Weight: Frame: 4.5g, total weight with FPV Camera mount: 5.5g Materials: Plastic + Carbon Fiber + Aluminium.

Size: 65mm.

Maximum propeller: 31 mm. Motor mount: 6x15 mm.

Flight controller mount: 29mm x 29mm.

3 x Washer 4x1x0.5



3 x M1x3 PANS Head Screw silver



15° FPV Camera Mount PTU (Black)

## **PACKAGE LIST PART**

ZAP 65 - Main Frame Pre-assembly with Shroud + FC mount + Battery Tray Fly Direction REF



4 x Motor Mount











12 x M1x3 PANS Head Screw silver









4xO-Ring ID 5.5-W1.5





following the arrow, as showen

Pay attention Motor wire position



Note Step 01: Rotate motor in order to avoid contact with electric wire.

Step 02: Insert Oring into motor mount in order to lock motor wire.





Extra information for FPV Camera Mount PTU (see page number 5)





REV. 01-DATE:02/05/2017 HEL

**HELI INNOVATIONS** 

#### Inductrix FPV Rollbar Camera Mount TPU - 7/15/20 deg Set - V2 - Manual







REV. 01-DATE:01/13/2017