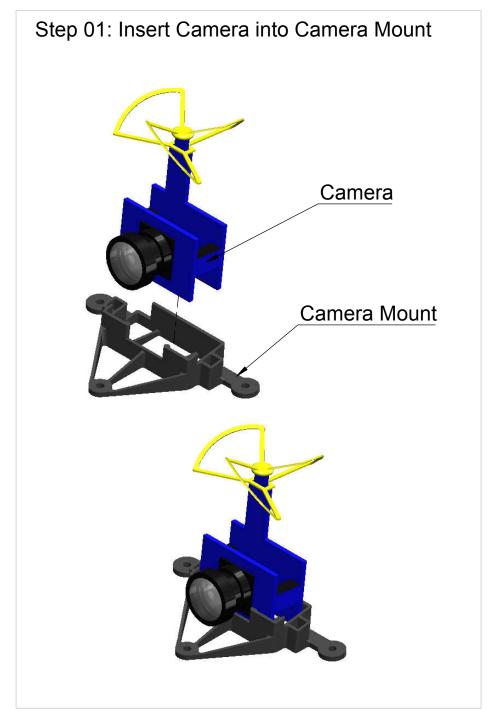

#### Inductrix FPV Rollbar Camera Mount TPU - 7/15/20 deg Set - V2 - Manual

REV. 01-DATE:01/13/2017