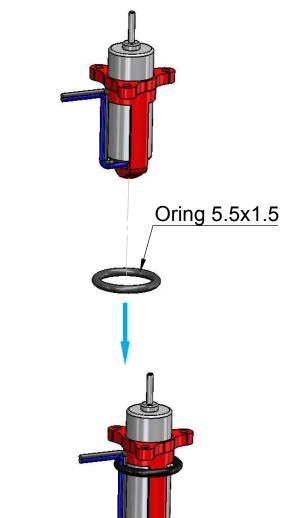

Pay attention Motor wire position

Note Step 01: Rotate motor in order to avoid contact with electric wire.

Step 02: Insert Oring into motor mount in order to lock motor wire.

Extra information for FPV Camera Mount PTU (see page number 5)