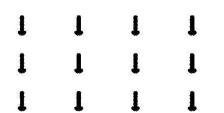

## **PACKAGE LIST PART**

ZAP 65 - Main Frame Pre-assembly with Shroud + FC mount + Battery Tray Fly Direction REF

4 x Motor Mount

12 x M1x3 PANS Head Screw silver

4xO-Ring ID 5.5-W1.5

following the arrow, as showen