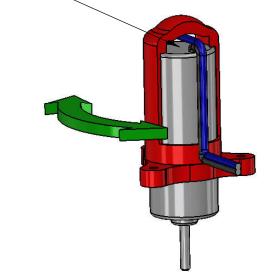

Pay attention Motor wire position

Note Step 01: Rotate motor in order to avoid contact with electric wire.

Step 02: Insert Oring into motor mount in order to lock motor wire.

Extra information for FPV Camera Mount PTU (see page number 5)