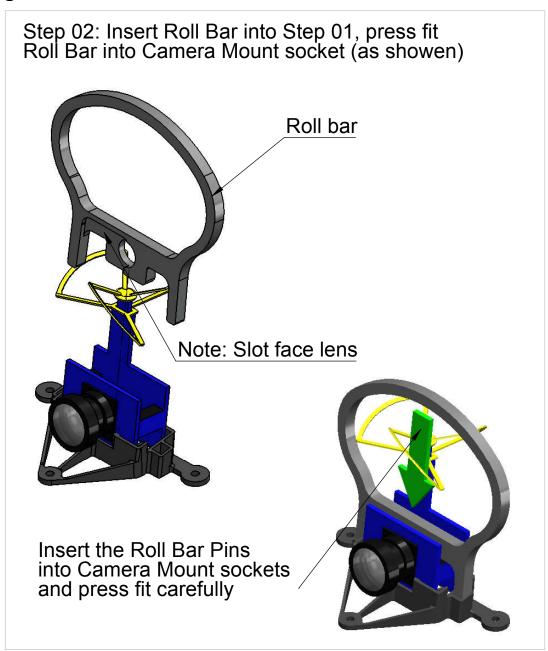

Pay attention Motor wire position

Note Step 01: Rotate motor in order to avoid contact with electric wire.

Step 02: Insert Oring into motor mount in order to lock motor wire.

Extra information for FPV Camera Mount PTU (see page number 5)