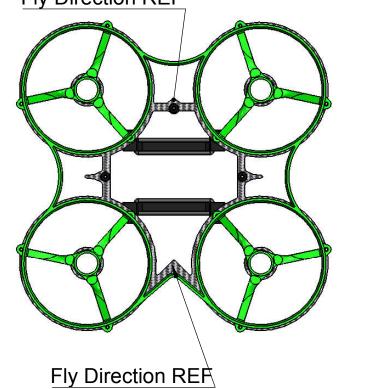

## **PACKAGE LIST PART**

ZAP 65 - Main Frame Pre-assembly with Shroud + FC mount + Battery Tray Fly Direction REF

4 x Motor Mount

12 x M1x3 PANS Head Screw silver

4xO-Ring ID 5.5-W1.5

following the arrow, as showen