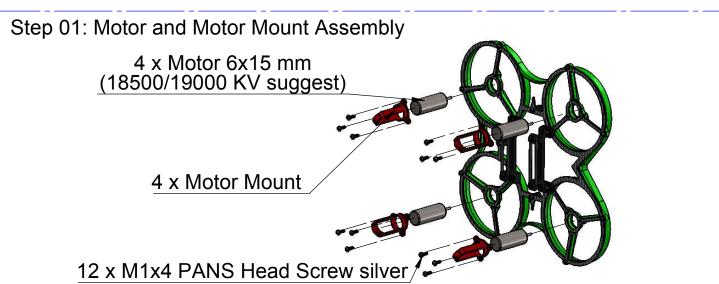

## **PACKAGE LIST PART**

ZAP 65 - Main Frame Pre-assembly with Shroud + FC mount + Battery Tray Fly Direction REF

4 x Motor Mount

12 x M1x3 PANS Head Screw silver

4xO-Ring ID 5.5-W1.5

following the arrow, as showen

Pay attention Motor wire position

Note Step 01: Rotate motor in order to avoid contact with electric wire.

Step 02: Insert Oring into motor mount in order to lock motor wire.

Extra information for FPV Camera Mount PTU (see page number 5)