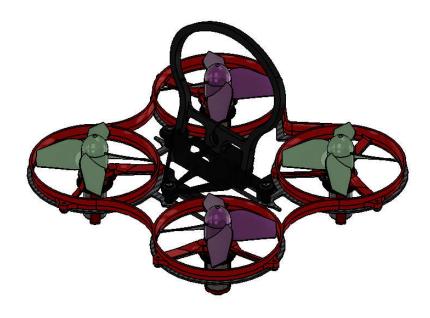

#### **SPECIFICATIONS:**

Weight: Frame: 4.5g, total weight with FPV Camera mount: 5.5g Materials: Plastic + Carbon Fiber + Aluminium.

Size: 65mm.

Maximum propeller: 31 mm. Motor mount: 6x15 mm.

Flight controller mount: 29mm x 29mm.