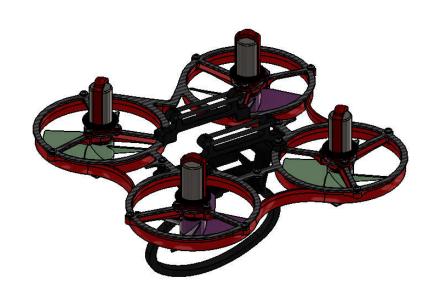

## **PACKAGE LIST PART**

ZAP 65 - Main Frame Pre-assembly with Shroud + FC mount + Battery Tray Fly Direction REF

4 x Motor Mount

12 x M1x3 PANS Head Screw silver

4xO-Ring ID 5.5-W1.5

following the arrow, as showen