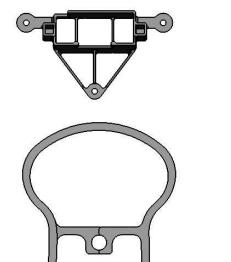

3 x Washer 4x1x0.5

3 x M1x3 PANS Head Screw silver

15° FPV Camera Mount PTU (Black)

Pay attention Motor wire position

Note Step 01: Rotate motor in order to avoid contact with electric wire.

Step 02: Insert Oring into motor mount in order to lock motor wire.

Extra information for FPV Camera Mount PTU (see page number 5)